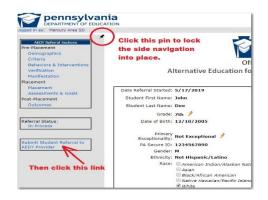

## Sending Referrals: LEA to AEDY Program Provider

To send a referral to an AEDY Provider, click the black bar. Next, click the pin to lock the side navigation in place. Final step, click submit student referral to AEDY Provider.

\*Although you may have selected an AEDY Provider from the drop down, submission requires the process outlined above.

| DEPARTMENT OF EDUCATION                                                                |                                              |
|----------------------------------------------------------------------------------------|----------------------------------------------|
| in as: Mercury Area SD                                                                 |                                              |
| Click this black bar                                                                   | DEPARTMENT OF EDU                            |
| A la constitue f                                                                       |                                              |
| Alternative                                                                            | Education for Disruptive You<br>PRE-Placemen |
|                                                                                        | PRE-Placemen                                 |
| Date Referral Started: 5/17/2019                                                       | Pa                                           |
| Student First Name: John                                                               |                                              |
|                                                                                        |                                              |
| Student Last Name: Doe                                                                 | c                                            |
| Student Last Name: Doe<br>Grade: 7th 🖋                                                 | c                                            |
|                                                                                        | c                                            |
| Grade: 7th 📌                                                                           | c                                            |
| Grade: 7th <i>P</i><br>Date of Birth: 12/10/2005                                       | c                                            |
| Grade: 7th 🕴<br>Date of Birth: 12/10/2005<br>Primary Exceptionality: Not Exceptional 🕺 | c                                            |